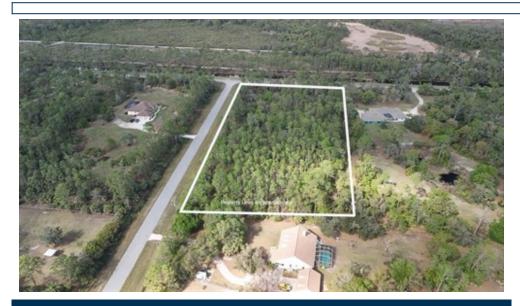

## Estates Dr, North Port, FL 34291

- » MLS #: D6140801
- » Land | Lot: 5 acres
- » More Info: EstatesDr.IsForSale.com

Mike Nabers 941.270.1339 mikenabers@michaelsaunders.com

## \$ 500,000

Remarks

For the first time since 1986 this pristine, undeveloped 5-acre property is available for sale. Located at the corner of Ponce De Leon Boulevard and Estates Drive in the highly sought-after North port Estates neighborhood, this tranquil parcel offers the ideal setting for a luxurious private estate or farm. Tucked away from the hustle and bustle of town, this serene property is directly across the canal from the protected Carlton Reserve and just a short distance to the Myakkahatchee Creek Environmental Park. With abundant wildlife and natural beauty, it offers a peaceful retreat while still being conveniently located for access to local amenities. This land is the perfect canvas for your vision of country living. Don't miss your chance to own a rare piece of North Port's finest.