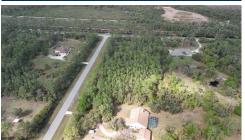

## Estates Dr, North Port, FL 34291

- » MLS #: D6140801
- » Land | Lot: 5 acres
- » More Info: EstatesDr.IsForSale.com

Mike Nabers 941.270.1339 mikenabers@michaelsaunders.com

## \$ 500,000

Remarks

For the first time since 1986 this pristine, undeveloped 5-acre property is available for sale. Located at the corner of Ponce De Leon Boulevard and Estates Drive in the highly sought-after North port Estates neighborhood, this tranquil parcel offers the ideal setting for a luxurious private estate or farm. Tucked away from the hustle and bustle of town, this serene property is directly across the canal from the protected Carlton Reserve and just a short distance to the Myakkahatchee Creek Environmental Park. With abundant wildlife and natural beauty, it offers a peaceful retreat while still being conveniently located for access to local amenities. This land is the perfect canvas for your vision of country living. Don't miss your chance to own a rare piece of North Port's finest.